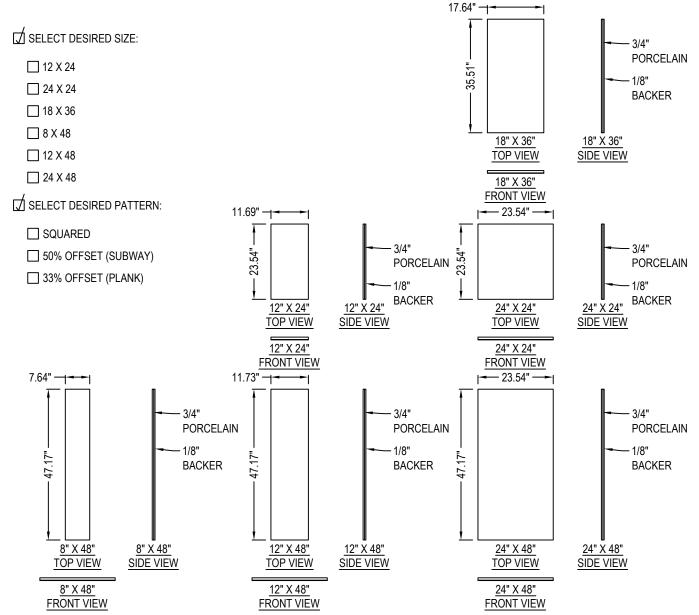

## MANUFACTURER NOTES:

- 1. CUSTOM SIZES, PATTERS, AND SHAPES AVAILABLE UPON REQUEST.
- 2. PLEASE CONTACT MBRICO FOR BACKING OF ADDITIONAL 2CM TILE BRANDS.