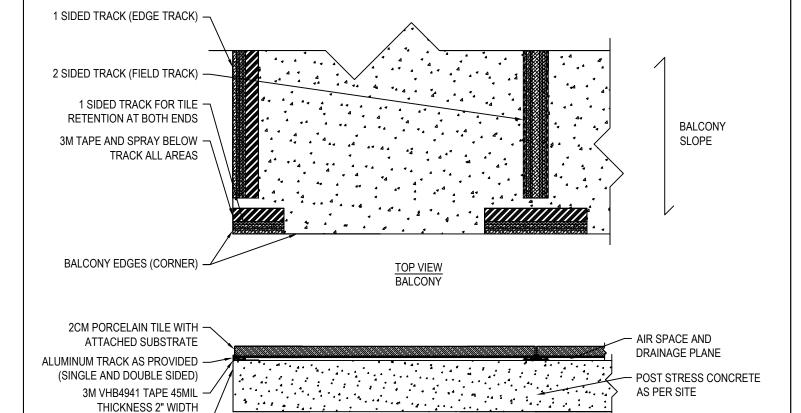

## **TOP VIEW - BALCONY**

3M SPRAY 80 APPLICATION

BENEATH TAPE AREAS

- CORNER AND FIELD SECTION DRAWN, APPLICABLE TO ALL CORNERS.
- CLEARANCES FROM FLASHINGS AND WALLS DETERMINED ON SITE.
- TRACK PROVIDED AT 12' LENGTHS.

## **DETAIL VIEW - BALCONY EDGE**

- PROVIDED TRACK TO BE INSTALLED SAME DIRECTION AS BALCONY SLOPE
- 3M TAPE AND SPRAY APPLIED PER 3M SPECIFICATION
- TILES FIELD CUT AND RESLOTTED WHERE NECESSARY
- ONSITE BALCONY RAILING VIEWED WAS SIDE MOUNTED TO POST STRESS CONCRETE.