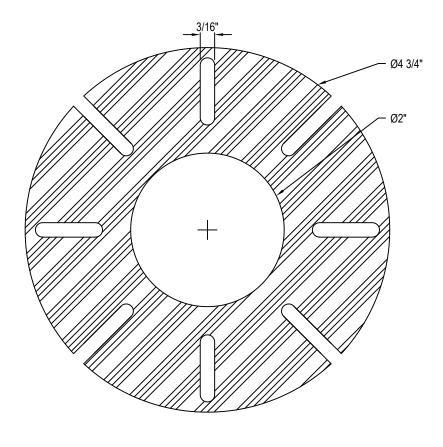

MBRICO TILE DECKS P.O. BOX 1108 BETTENDORF, IA 52722 TOLL FREE: 1-844-449-9214

www.mbricotiledecks.com





## NOTES:

- 1. INSTALLATION TO BE COMPLETED IN ACCORDANCE WITH MANUFACTURER'S SPECIFICATIONS.
- 2. DO NOT SCALE DRAWING.
- 3. THIS DRAWING IS INTENDED FOR USE BY ARCHITECTS, ENGINEERS, CONTRACTORS, CONSULTANTS AND DESIGN PROFESSIONALS FOR PLANNING PURPOSES ONLY. THIS DRAWING MAY NOT BE USED FOR CONSTRUCTION.
- 4. ALL INFORMATION CONTAINED HEREIN WAS CURRENT AT THE TIME OF DEVELOPMENT BUT MUST BE REVIEWED AND APPROVED BY THE PRODUCT MANUFACTURER TO BE CONSIDERED ACCURATE.
- 5. CONTRACTOR'S NOTE: FOR PRODUCT AND COMPANY INFORMATION VISIT www.CADdetails.com/info AND ENTER REFERENCE NUMBER 5279-016



**REVISION DATE 12/19/2019**