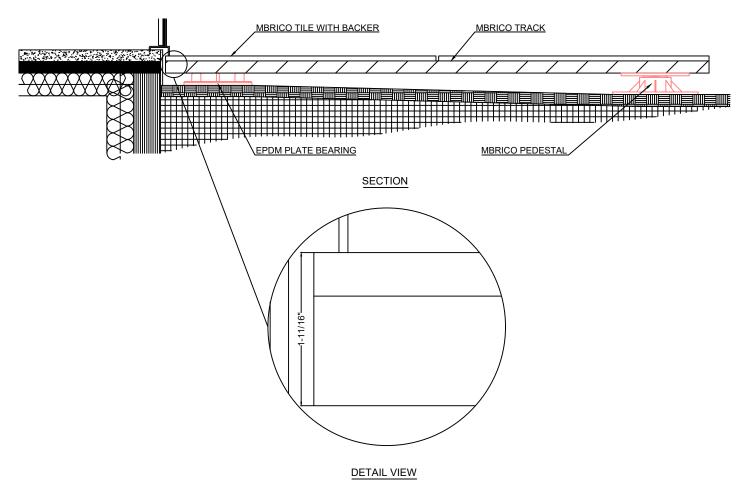

## MANUFACTURE NORES:

- -MINIMUM OVERALL HEIGHT OF 2 5/8" REQUIRED FROM TOP OF TILE TO ROOF MEMBRANE TO USE ADJUSTABLE PEDESTAL
- -MINIMUM OVERALL HEIGHT OF (TILE + TRACK + EPDM PLATE BEARING) IS 1 11/16"