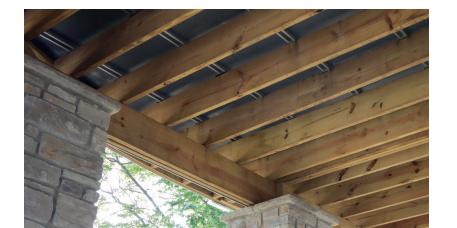

#### THE MBRICO TRACK SYSTEM AND BACKER

WWW VWW VWW V

is a turnkey solution for upgrading traditional elevated decks. It's easily installed by any skilled carpentry crew that is building a new deck or resurfacing existing framing.

Mbrico Tile Decks utilize a tongue and groove track system that is completely self-spacing and free draining. Designed with the installer in mind, our track system is laid over the top of standard treated lumber, steel, or aluminum joists. It provides a straight line, self-leveling extrusion that guarantees perfect spacing and flawless installation every time.

The secret to the Mbrico system's success lies in the tile backer. Designed to work seamlessly with our entire system, we use a proprietary bonding process on our porcelain tiles so that they are a perfect fit with our aluminum tracks. Typically, unbacked 2cm tiles cannot be installed on an elevated surface due to safety Mbrico's revolutionary track system applies to standard deck framing

concerns. Our revolutionary backer pushes the envelope with a better design, rigorous testing, and a safer product for our customers.

MBRICO DECK SYSTEMS

To get started, all you need are our beautiful porcelain tiles, aluminum tracks, deck screws, butyl tape, and traditional code deck framing. It's simple, yet impactful.