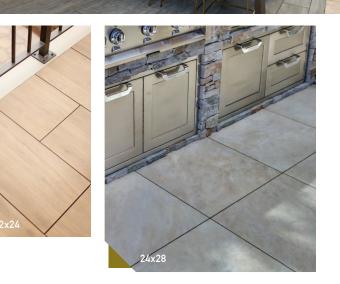

#### MBRICO CAN EASILY SATISFY ANY TASTE

with over 60 color and pattern options available in wood, stone, aggregate, plank, and large-format tiles. Choose from four standard sizes that allow you to customize your look.

#### MBRICO OFFERS A FULL LINE OF

traditional hardscaping and landscaping pavers. A luxurious combination of American craftsmanship, Italian tile, and groundbreaking technology, we create performance surfaces so you can experience the ultimate outdoor living pleasure.