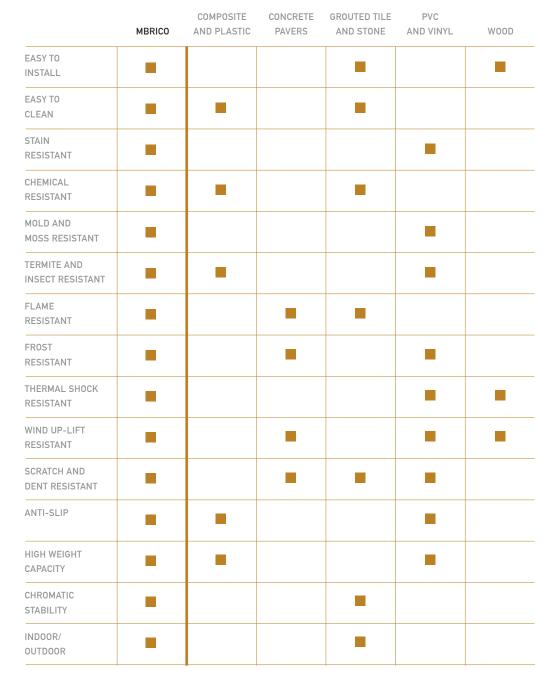

**ANTI-SLIP - Mbrico surfaces are ADA**compliant, skid-resistant, and textured to prevent slipping, even when wet.

**EASY TO CLEAN -** You won't be spending a lot of time on maintenance and repairs. Keeping your Mbrico pavers looking great is as simple as spraying them with a pressure washer.

**FLAME RETARDANT -** These beautiful porcelain pavers are full of function. They are capable of withstanding extreme temperatures and are fire resistant.

**RESISTANCE -** Each of our materials is resistant to mold, stains, frost, flames, chemicals, extreme temperatures, and more.

**DURABILITY** - Our porcelain tiles won't rot, mold, warp, stain, crack, splinter, crumble or fade. They're also resistant to expansion and contraction issues, gapping, and movement.

**SUSTAINABLE - Built to meet LEED** standards, our tile is made without harmful chemicals, varnishes, and resins and is designed to last a lifetime reinforcing our commitment to sustainability. Our commitment to sustainability is reinforced by the versatility of your tile pavers, which can be moved and reused if used in a dry installation.