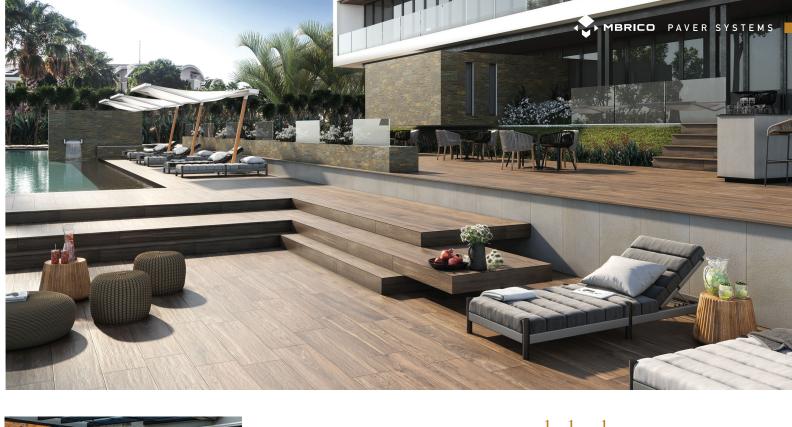

# decks

## MBRICO OFFERS THE INDUSTRY'S FIRST

ready-to-install, grout-free tile decking system. Designed to be installed by a carpentry crew on a conventional deck frame, Mbrico Tile Decks elevate your space to a unique level of luxury.